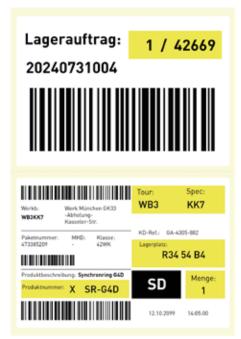

#### **Efficient and fast**

The logiJET T4-2 prints storage labels fast and efficient.

Label combination for returns handling

Return package with storage label

logiJET T4-2 label printer

EMEA